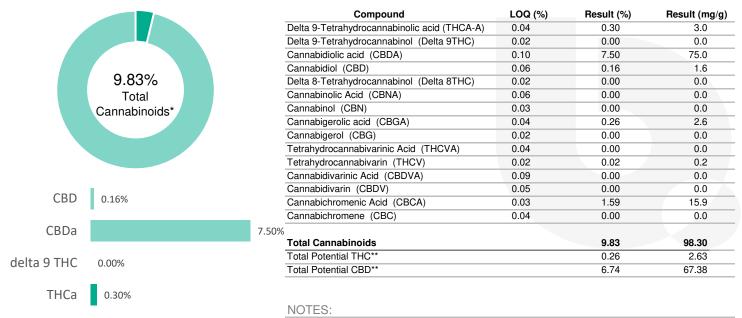

## CANNABINOID PROFILE

%=% (w/w) = Percent (Weight of Analyte / Weight of Product)

\* Total Cannabinoids result reflects the absolute sum of all cannabinoids detected.
\*\* Total Potential THC/CBD is calculated using the following formulas to take into account the loss of a carboxyl group during decarboxylation step.

Total THC = THC + (THCa \*(0.877)) and Total CBD = CBD + (CBDa \*(0.877))