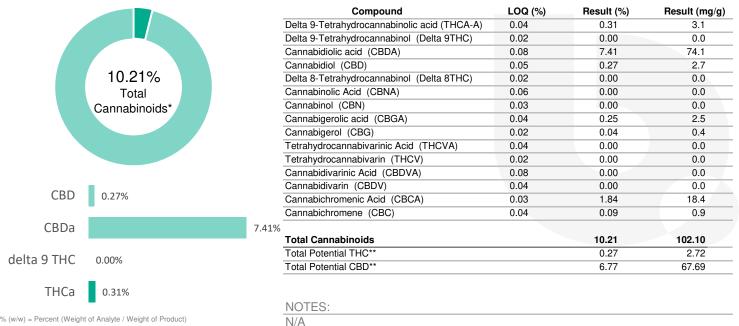

## CANNABINOID PROFILE

% = % (w/w) = Percent (Weight of Analyte / Weight of Product)

\* Total Cannabinoids result reflects the absolute sum of all cannabinoids detected. \*\* Total Potential THC/CBD is calculated using the following formulas to take into account the loss of a carboxyl group during decarboxylation step

Total THC = THC + (THCa \*(0.877)) and Total CBD = CBD + (CBDa \*(0.877))